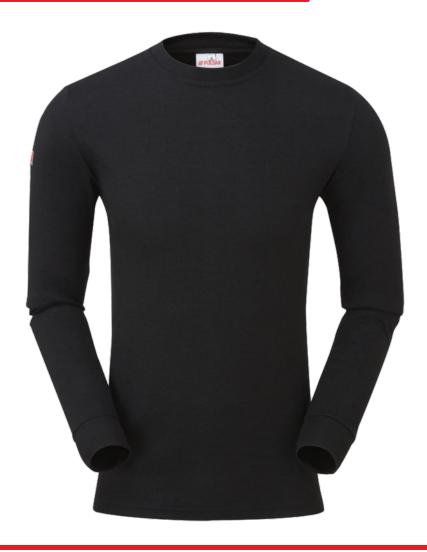

# **PULSAR®** FR Long Sleeve Top

#### **FEATURES**

Traditional t-shirt design.

Super high performance inherently flame retardant.

Knitted cuffs for extra comfort.

Visible FR standards to right sleeve.

Interlock knit fabric construction.

## **SPECIFICATIONS**

CODE: XFRC101 - Black

SIZE OPTIONS: S - 3XL

FABRIC: PROTAL 1 - 220gsm patented fibre blend of Protex enhanced inherent multi-fibre knitted fabric